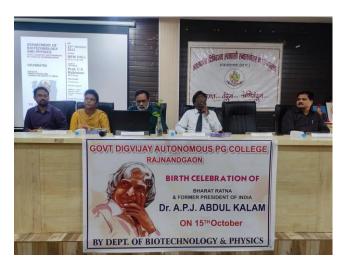

ou=HIGHER<br>EDUCATION,                                           |
|           |                              |                                  |                               | email=drpramodkumarmahis<br>@gmail.com, c=lN<br>Date: 2023.10.18 13:05:17 |
|           |                              |                                  |                               | +05'30'                                                                   |
|           |                              |                                  |                               |                                                                           |

# **Plantation**







# Saturday Activities of Personality development





### **Celebration of nutrition week**





### **Celebration of APJ Abdul Kalam Birth**